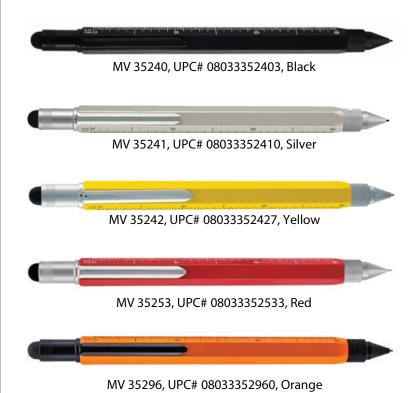

#### **SPECIFICATIONS:**

**Brand:** Monteverde

Name: Monteverde One Touch Stylus Tool Pen Colors: Black, Silver, Yellow, Red, Orange Writing Mode: Mechanical Pencil

**Mechanism:** Twist Action **Refill:** 0.9 mm Lead

**Trim:** Chrome (Black and Orange in Black Trim)

**Nib Grade:** Pencil **Edition:** Regular Edition