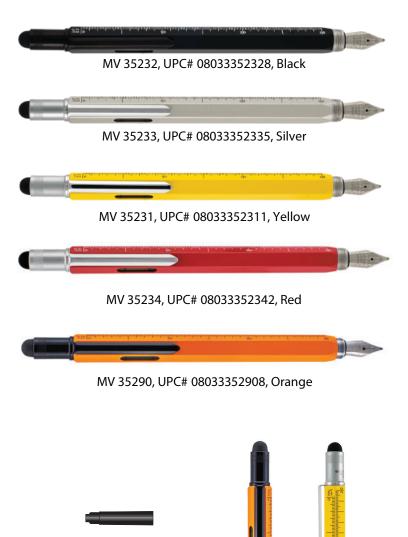

### **SPECIFICATIONS:**

Brand: Monteverde Name: Monteverde One Touch Stylus Tool Pen Colors: Black, Silver, Yellow, Red, Orange Writing Mode: Fountain Pen Filling Mechanism: Ink Cartridge Only Refill: G3 Ink Cartridges Trim: Chrome (Black and Orange in Black Trim) Nib Grade: Stainless Steel Medium Nib Edition: Regular Edition